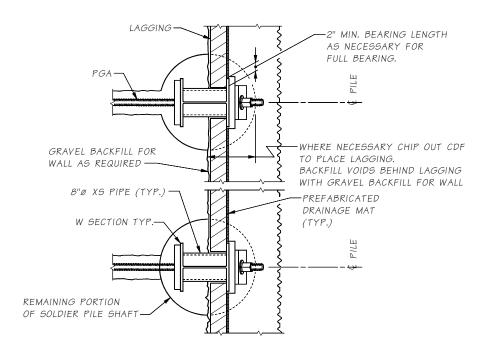

## PLAN - SOLDIER PILE WALL WITHOUT P. G. A.

PLAN - SOLDIER PILE WALL WITH P. G. A.

Bridge Design Engr.

M:\Personal\Bennion\window files\Lagging.wND

Supervisor

Designed By

Checked By

Detailed By