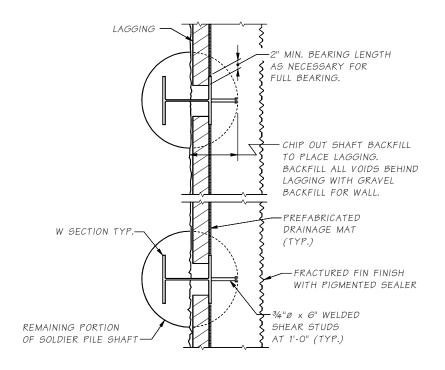

## PLAN - SOLDIER PILE WALL WITHOUT P. G. A.

PLAN - SOLDIER PILE WALL WITH P. G. A.

Bridge Design Engr.

M:\Personal\Bennion\window files\Lagging.wND

Supervisor

Designed By

Checked By

Detailed By