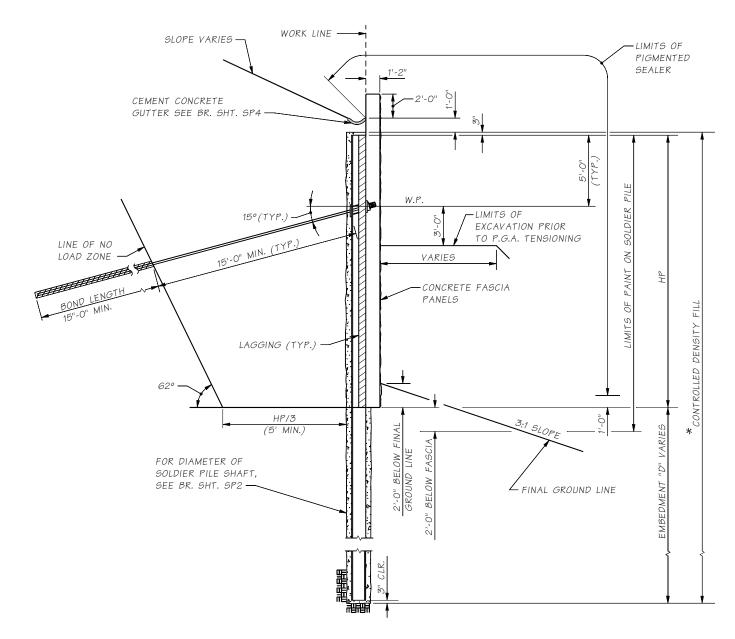

## TYPICAL SECTION

SHOWN FOR SOLDIER PILE WITH P.G.A. SIMILAR FOR SOLDIER PILE WITHOUT P.G.A.

P.G.A.= PERMANENT GROUND ANCHOR

LAGGING SYSTEM SHALL BE DESIGNED BY THE CONTRACTOR AND SUBMITTED TO THE ENGINEER FOR APPROVAL. THE SOIL TYPE FOR TIMBER LAGGING 15 \_\_\_\_\_.

\* USE CONTROL DENSITY FILL WHEN PLACED IN THE DRY. USE LEAN PUMPABLE CONCRETE WHEN PLACED IN THE WET.